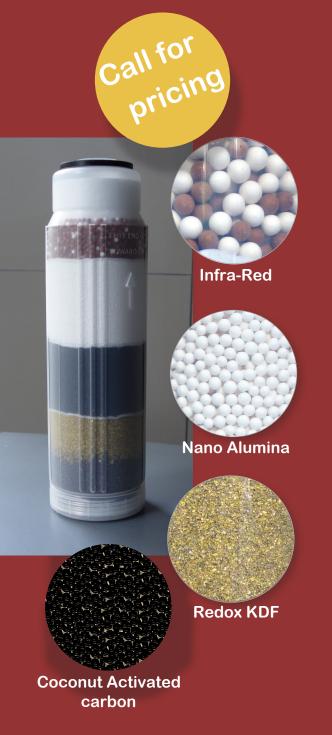

## Introducing the Eco Shower Filter

a new health and beauty focused product. This multi-functional filter is formulated to effectively remove chlorine, chloramine, fluoride, heavy metals, such as lead, mercury, nickel, chromium, and other dissolved metals. It controls scale, bacteria, and algae. In addition, the energizing minerals in this filter, such as tourmaline, far-infrared, and certified grade alkaline minerals, create a healthful atmosphere, filled with negative ions, and far infrared radiation. It will make your skin feel smoother and your hair silky soft.

Unlike other de-chlorinating shower filters, the Eco Water Shower Filter is specifically engineered for efficiency and performance. Its unique filter design produces water the nature intended, turning your shower into a fabulous spa-like experience.